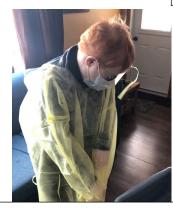

3) Use hand sanitizer to clean your hands.

4)Take your gown off and put it in the garbage. Try not to touch the outside of the gown as you take it off.

5) Use hand sanitizer to clean your hands.

8)Take off your mask and put it in the garbage. Try not to touch the outside of the mask as you take it off.