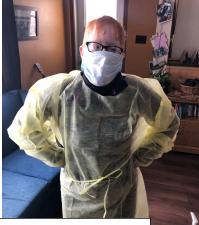

## Taking off your PPE's

It is important to take off your Personal Protective Equipment on in the right order to keep you and other people safe!

1) You are ready to go.

2)Take your gloves off and throw them in the garbage. Try not to touch the outside of the gloves as you take them off.