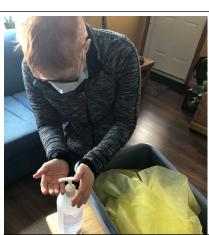

3) Use hand sanitizer to clean your hands.

4)Take your gown off and put it in the garbage. Try not to touch the outside of the gown as you take it off.

5) Use hand sanitizer to clean your hands.

8)Take off your mask and put it in the garbage. Try not to touch the outside of the mask as you take it off.