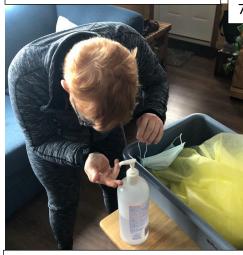

9) Use hand sanitizer to clean your hands or wash them with warm soapy water.

6) Take your goggles or eye covering off, put them in a bin to be cleaned.

7) Use hand sanitizer to clean your hands.

You are all ready to go with clean hands and the germs safely in the garbage!