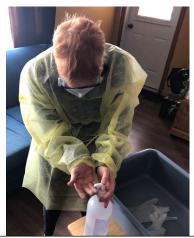

9) Use hand sanitizer to clean your hands or wash them with warm soapy water.

6) Take your goggles or eye covering off, put them in a bin to be cleaned.

7) Use hand sanitizer to clean your hands.

You are all ready to go with clean hands and the germs safely in the garbage!