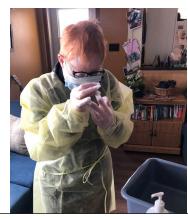

3) Use hand sanitizer to clean your hands.

4)Take your gown off and put it in the garbage. Try not to touch the outside of the gown as you take it off.

5) Use hand sanitizer to clean your hands.

8)Take off your mask and put it in the garbage. Try not to touch the outside of the mask as you take it off.