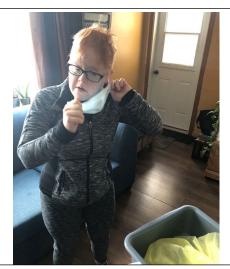

3) Use hand sanitizer to clean your hands.

4)Take your gown off and put it in the garbage. Try not to touch the outside of the gown as you take it off.

5) Use hand sanitizer to clean your hands.

8)Take off your mask and put it in the garbage. Try not to touch the outside of the mask as you take it off.